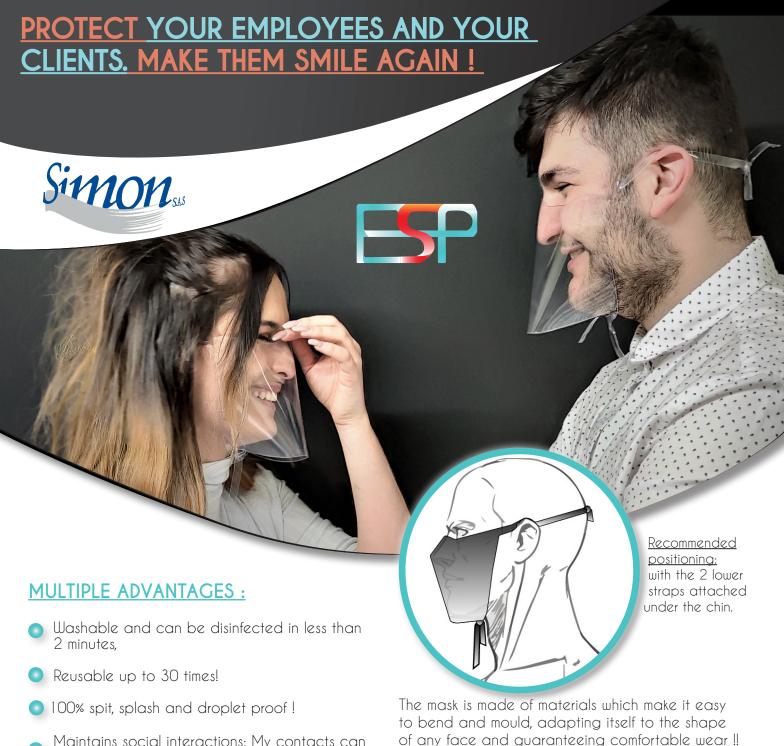

Maintains social interactions: My contacts can see my lips, my smile, my makeup

- Light, comfortable, adapts well to your face
- Customization possible (Consistent with your company charter)
- Conforms with EN7 1-3 (Skin compatible)
- 100% recyclable Attractive Price

of any face and guaranteeing comfortable wear!!